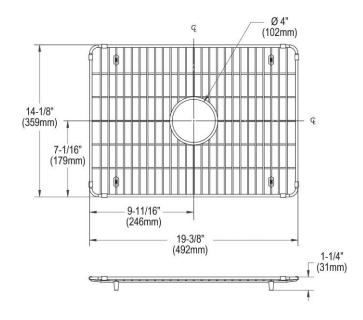

## PRODUCT SPECIFICATIONS

Elkay Crosstown Stainless Steel 19-3/8" x 14-1/8" x 1-1/4" Bottom Grid. Overall dimensions are 19-3/8" x 14-1/8" x 1-1/4".

Made of Stainless Steel

| Material:   | Stainless Steel            |
|-------------|----------------------------|
| Finish:     | Polished Stainless Steel   |
| Dimensions: | 19-3/8" x 14-1/8" x 1-1/4" |

A Century of Tradition and Quality.